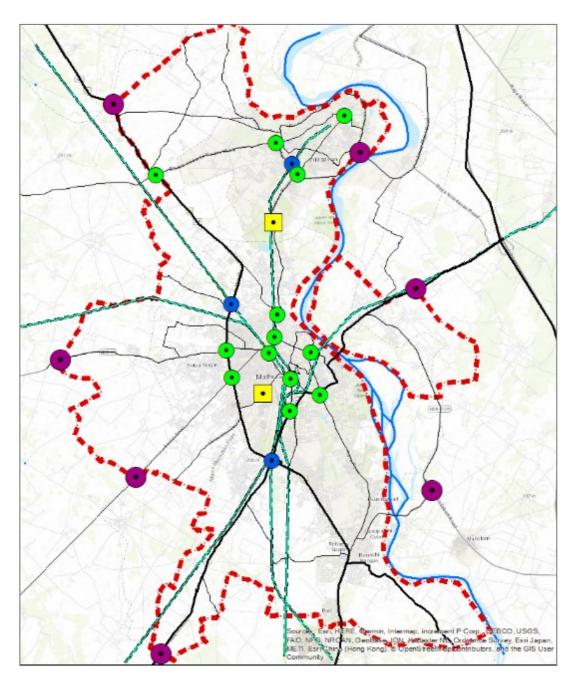

# Preparation of Comprehensive Mobility (Traffic and Transportation) Plan for Mathura Vrindavan

Year: August 2022-ongoing

**Location:** Uttar Pradesh

**Client:** UMTC