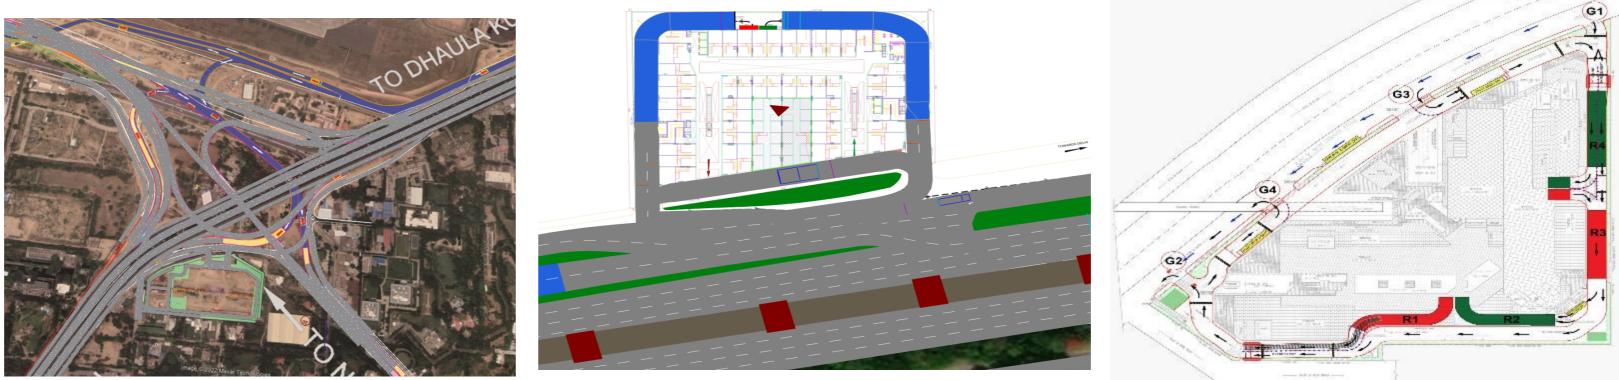

# Traffic Study for Decongestion of SP Marg from Dhaula Kuan to 11 Murti **Client:** NDMC **Study:** Completed **Status:** Under implementation