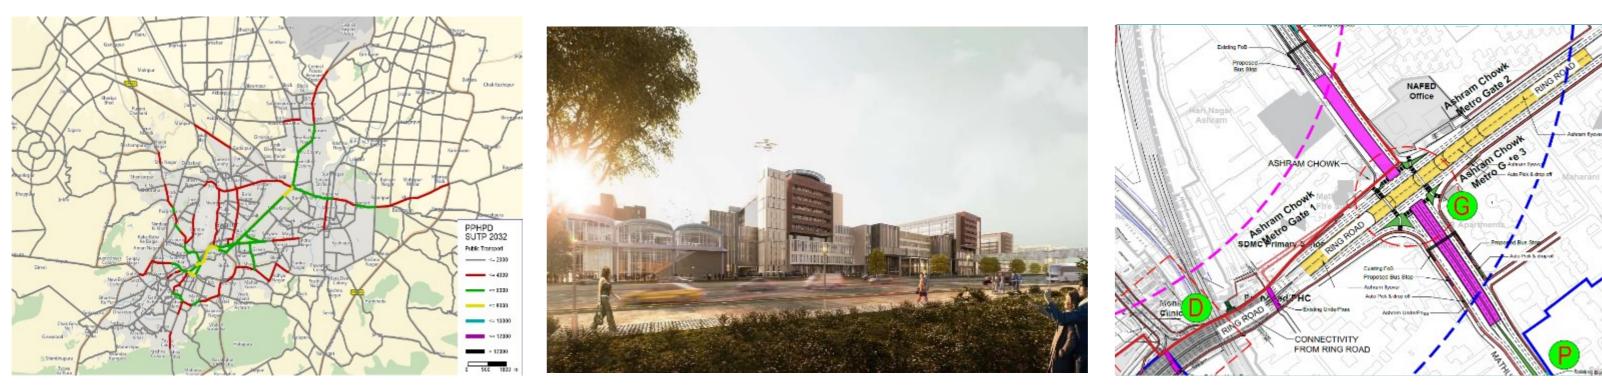

# **Detailed Traffic Study for Redevelopment of AIIMS Hospital Campus, Delhi**

Location: Delhi **Client:** Arcop **Study :** On Going **Status:** Planning stage