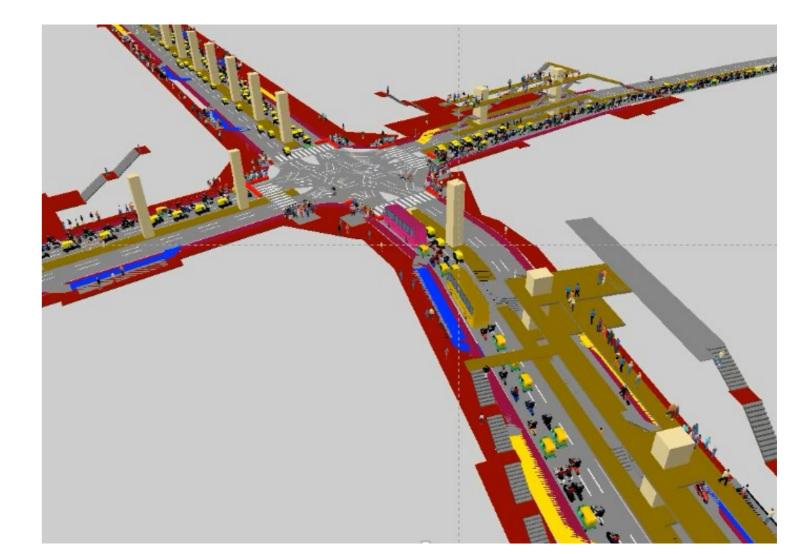

# **Transport Hub**

Evaluation of multi modal integration plan for upcoming metro station in Nagpur using micro simulation with PTV Vissim and PTV Viswalk

Location: Nagpur Client: Worxspace Status: On-going

Pedestrian Simulation Modelling the Metro Station for analysing passenger level of service, validation of station design, queuing and travel times (Completed Chennai, Kolkata, Mumbai Stations) using PTV Viswalk Location: Various locations Client: Various Clients Status: Completed

Traffic Impact Assessment Study and Evaluation of Proposed Plan using Micro Simulation for upcoming Mobility Hub, Kochi Location: Kochi, Kerala Client: IPE Global Main Client: Kochi Metro Rail Limited Status: Completed