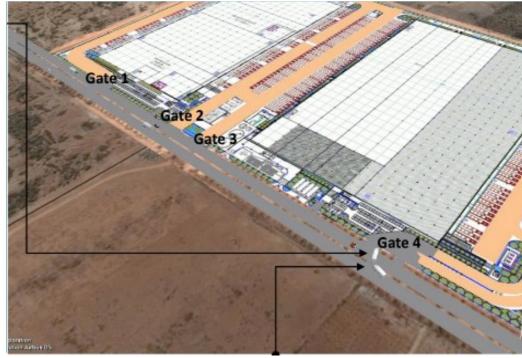

Traffic Management Study for Amazon Warehouse, Bangalore Location: Bangalore **Client:** Amazon

in Andhra Pradesh under VCIC Project

**Location:** Srikalahasti area in Chittoor district, Andhra Pradesh **Client:** L&T Infrastructure Engineering Limited Status: on going