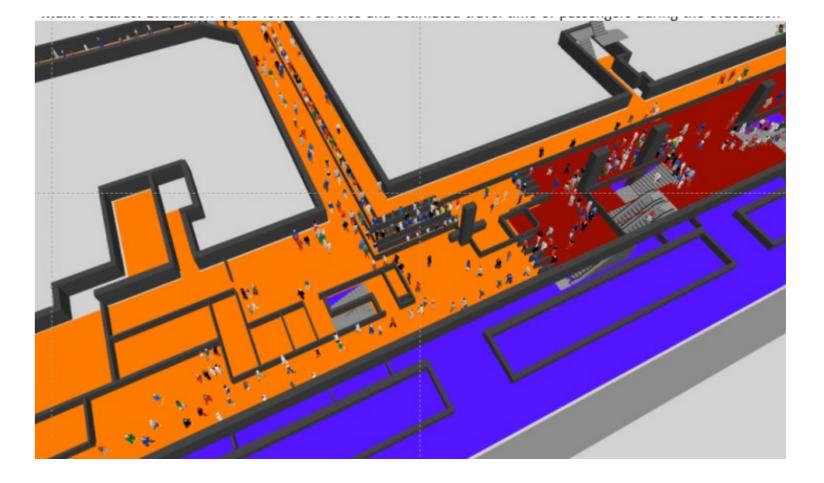

# **Pedestrian Simulations**

# micro simulation with PTV Vissim and PTV Viswalk

Number of stations : 2 Station Names : Sitabuldi Station and Zero Mile Station Location: Nagpur **Client:** Worxspace, Delhi and NMCRCL Status: Completed

#### 2. Pedestrian Simulation Modelling the Metro Station for analysing passenger level of service, validation of station design, queuing and travel times (Completed Chennai, Kolkata, Mumbai Stations) using PTV Viswalk for upcoming metro station as part Mumbai Metro Line 3

Number of stations : 9

Station Names : BKC Station, Dharavi Station, Santacruz station, Vidyanagri station, SEEPZ Station, MIDC Station, Marol Naka Station, CSIA Domestic Metro Station and Shitladevi station.

Location: Mumbai

**Client:** Indus Consultrans, Frischmann Prabhu and GMD Consultants Status: Completed

#### 3. Traffic Impact Assessment Study and Evaluation of Proposed Plan using Micro Simulation for upcoming Mobility Hub, Kochi

Location: Kochi, Kerala **Client:** IPE Global Main Client: Kochi Metro Rail Limited **Status:** Completed