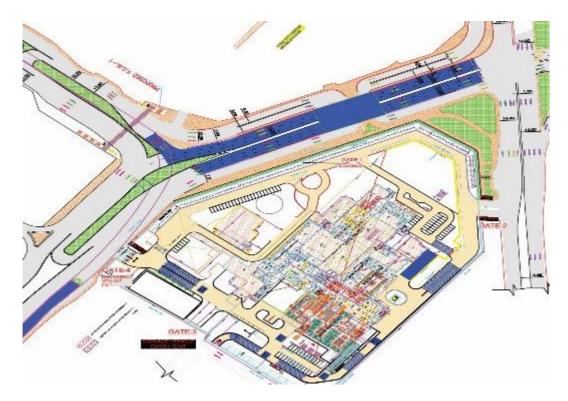

# FLAGSHIP PROJECTS

**Redevelopment of New Delhi Railway Station** 

M3M 65<sup>th</sup> Avenue, Mixed use development | Gurgaon

Parking Management, Parking Guidance System | AMEX Campus Gurgaon

**Redevelopment of Ahmedabad Railway Station** 

**Office and Retail Sites, Aerocity** Delhi

Integrated Warehouse, Amazon, Bangalore | Gurgaon

IKEA Retail Stores – Hyderabad Navi Mumbai | Bangalore

T3 and New T4 Forecourt and **External Network, New Delhi** 