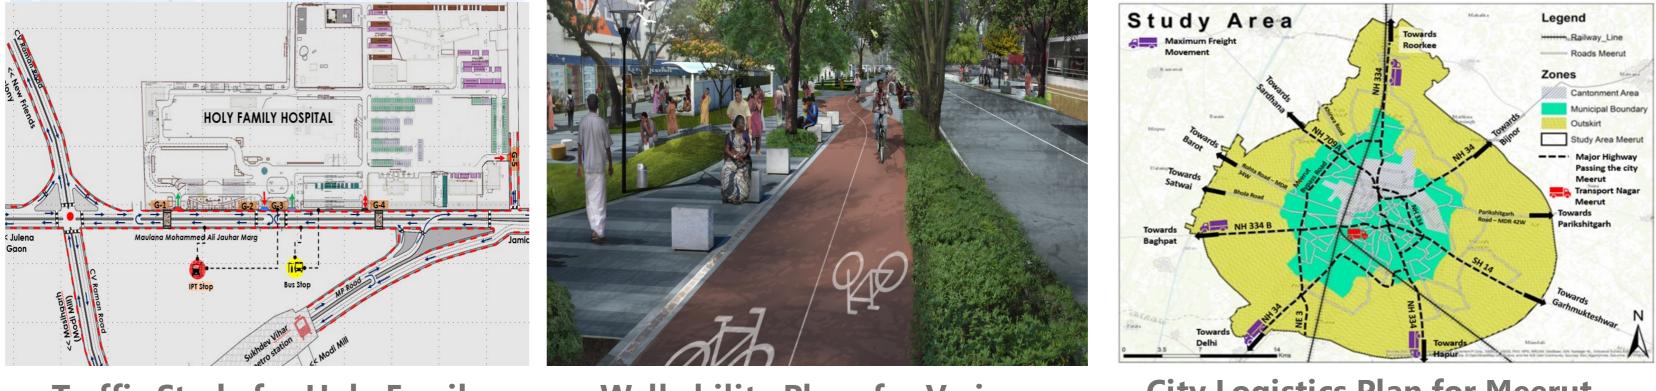

### **MoEF Traffic Study for re-development of Holy Family Hospital, Delhi**

Location: Delhi **Client:** Holy Family Hospital Study : Completed Status: -

Location: Delhi **Client:** Bharti LL **Study**: Ongoing (total 4 projects) **Status:** Construction stage

# **Preparation of a Comprehensive Logistic Plan for Meerut**

Year: Oct 2022-ongoing **Location:** Uttar Pradesh **Client:** UMTC