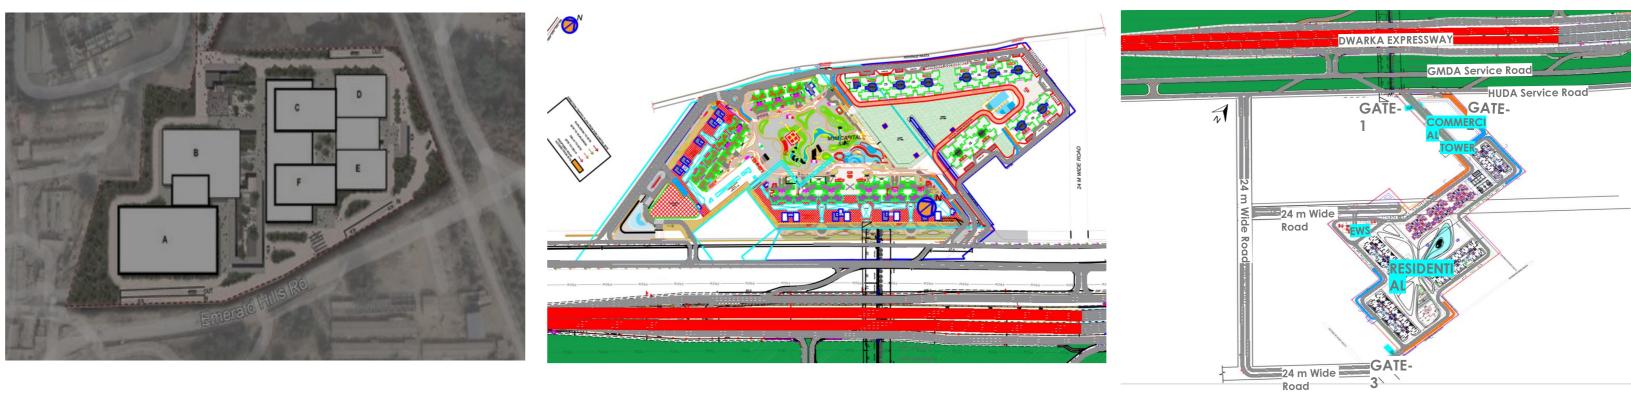

# Haryana **Location: Gurgaon Client:** Smart World Study : ongoing **Status:** Planning stage

Detailed Traffic Study for proposed Retail and Office Developments in Delhi Aerocity, Bharti Land Limited, Delhi

Detailed Traffic and parking management plan for proposed plotted development, Smart World Sec 89 Gurgaon,