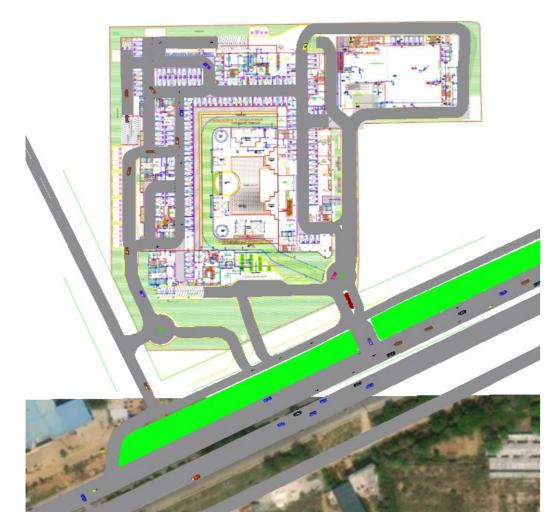

#### Traffic and Simulation Study for MLCP cum Retail complex, Gandhi Maidan Chandni Chowk

Location: Delhi **Client:** Omaxe Study : On-going **Status:** construction stage